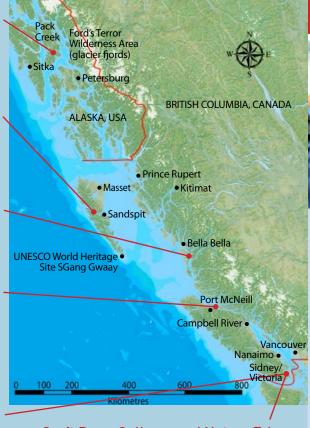

#### Alaska Adventure

The best of Alaska's inside passage and west coast: glaciers, rainforest, bears, whales, wilderness, small towns, culture.

#### Haida Gwaii (Queen Charlotte Islands)

Explore the 140 islands of Haida Gwaii, including Gwaii Haanas. Highlights include Haida villages, spectacular whales, rainforest and marine life.

#### Great Bear Rainforest

Cruise the fjords of one of Earth's last great wild rainforests, home to grizzly, black and spirit bears, whales, and spectacular scenery.

#### Whales and Totems of the Rainforest (Broughton Archipelago)

Explore the world of the killer whale, in the 200+ islands of the Broughton Archipelago. Extensive viewing, shore trips and cultural sites included.

#### Gulf Islands National Park/ Salish Sea & Vancouver Island

Island hop in the new National Park, visit wildlife colonies, walk the rainforest and rocky bluffs, and explore remote beaches and tiny islands.

#### Craft Beer, Culinary and Nature Trip in the Gulf Islands

Sample 50 of BC's top craft beers and learn from an expert brewing historian while exploring the Gulf Islands and Vancouver Island.